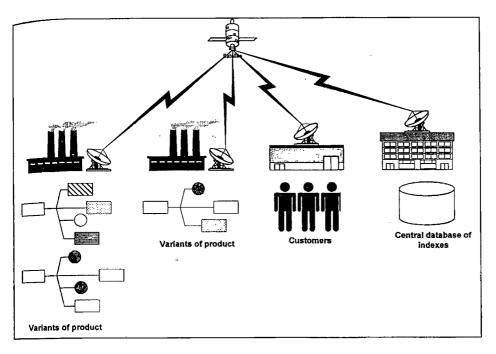

## 2.1 Classifier of materials and components

One of the standard problem that appear by implementation of ERP system is signification of indexes of materials, details, components and products. Especially for the firms that realised single volume, engineer to order production where the number of material indexes can score more then 10 000, the logical structure of the indexes is very important. The process of signification of indexes must be do it by the employers responsible for procurement of the enterprises and not by the consultants that implement the ERP system. Very important is that if the structure of indexes is wrongly established on the beginning of implementation of ERP system it is not possible to change it later. The constructor has to compose the bill of material for each product precisely and fast. That means he need a possibility to find correctly material at once. To assure the logical structure of material indexes the firm has to create classifier of indexes, Fig. 1.